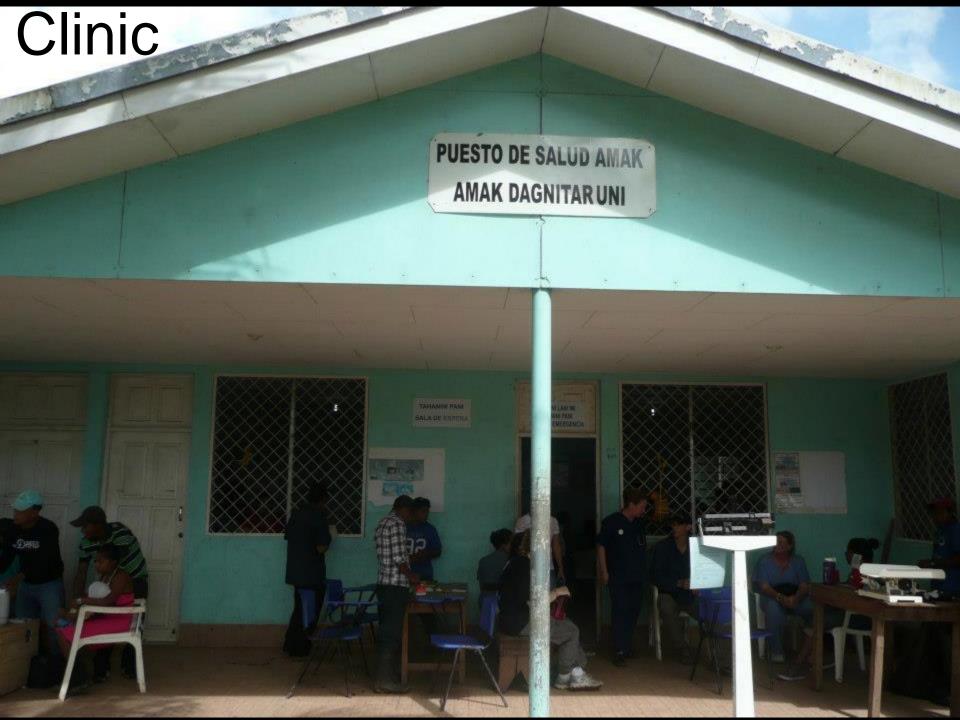

ded 1981

305 students

78 to medical school

Founded 1981

305 students

78 to medical school

17 to dental school

Founded 1981

305 students

78 to medical school

17 to dental school

7 to pharmacy school

#### Outline

- I. Medical Practicum Background
- II. Upper Río Coco villages
- III.Clinic
- IV.Conclusion
- V. Acknowledgements













#### 6 million



#### 6 million

\$1.5 billion



6 million

\$1.5 billion

Healthcare

free





# Clinic Sites



## Miskito and Mayangna



















230 miles on river





miles on river

Miskito





## >1,000 lbs Clinic Supplies





Cost \$10,004 Retail ≈ \$70,000 Medicines and Medical Supplies













#### Outline

- I. Medical Practicum Background
- II. Río Coco villages
- III.Clinic
- IV.Conclusion
- V. Acknowledgements



#### **Clinical Rotations**

- 1. Intake
- 2. Physicians
  General
  Women's Health
- 3. Pharmacy
- 4. Dentistry
- 5. Veterinarian
- 6. Lab

## Intake Shelly Votauw, LPN





## Intake Shelly Votauw, LPN



BMI

Hypertension

Glucose





## Joel Eikenberry, M.D. '68



## Joan Ordman, M.D.





### Paul Fry-Miller, P.A.-C '75



### Michelle Shelly, M.D.



Inspection with Acetic Acid and Cryotherapy



### Ministry of Health

### Dr. Hernandez



### Mario



Pharmacy
Warren Hickman,
Pharm.D. '65





### Therapeutic Categories

**Antibiotics** 

Antifungals (fluconazole)

GI Health (albendazole, tinidazole, ranitidine)

Skin Conditions (ivermectin)

Arthritis and Pain (ibuprofen, naproxen)

Ear and Eye Care

Steroids (prednisone)

Vitamins (prenatal and children's)

**Heart Health**