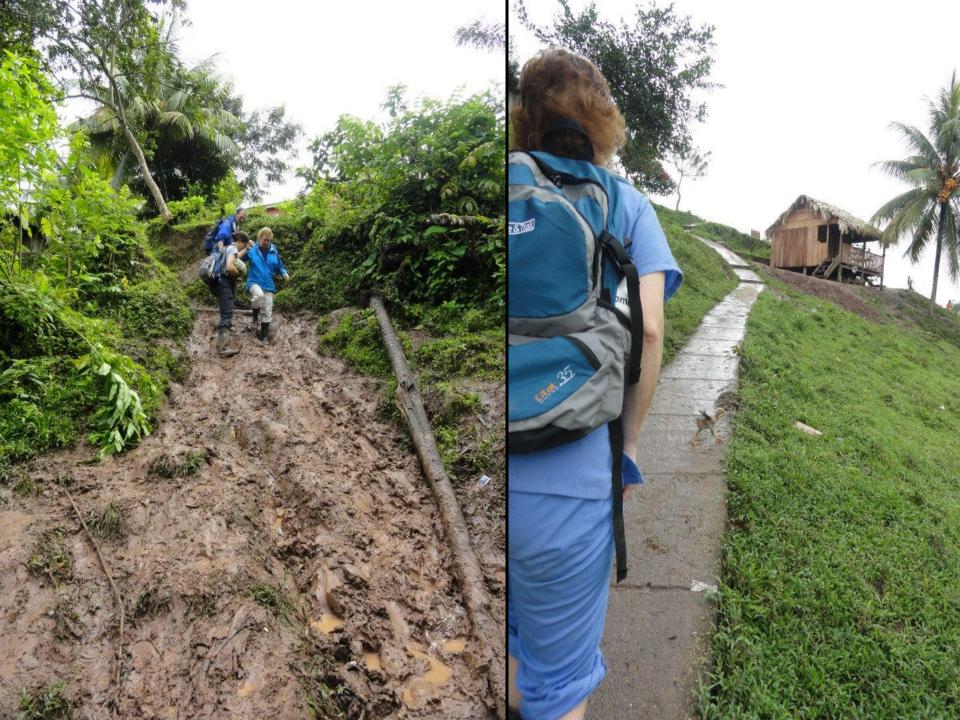

nals

Provide healthcare services in lessdeveloped country

# Student Experience



Founded 1981

Founded 1981

305 students

Founded 1981

305 students

78 to medical school

Founded 1981

305 students

78 to medical school

17 to dental school

Founded 1981

305 students

78 to medical school

17 to dental school

7 to pharmacy school

#### Outline

- I. Medical Practicum Background
- II. Upper Río Coco villages
- III.Clinic
- IV.Conclusion
- V. Acknowledgements













#### 6 million



#### 6 million

\$1.5 billion



6 million

\$1.5 billion

Healthcare

free





# Clinic Sites



## Miskito and Mayangna



















230 miles on river





miles on river

Miskito





## >1,000 lbs Clinic Supplies





Cost \$10,004 Retail ≈ \$70,000 Medicines and Medical Supplies













#### Outline

- I. Medical Practicum Background
- II. Río Coco villages
- III.Clinic
- IV.Conclusion
- V. Acknowledgements



#### **Clinical Rotations**

- 1. Intake
- 2. Physicians
  General
  Women's Health
- 3. Pharmacy
- 4. Dentistry
- 5. Veterinarian
- 6. Lab

## Intake Shelly Votauw, LPN





## Intake Shelly Votauw, LPN



BMI

Hypertension

Glucose





## Joel Eikenberry, M.D. '68



## Joan Ordman, M.D.





### Paul Fry-Miller, P.A.-C '75



### Michelle Shelly, M.D.



Inspection with Acetic Acid and Cryotherapy



### Ministry of Health

### Dr. Hernandez



### Mario



Pharmacy
Warren Hickman,
Pharm.D. '65





### Therapeutic Categories

**Antibiotics** 

Antifungals (fluconazole)

GI Health (albendazole, tinidazole, ranitidine)

Skin Conditions (ivermectin)

Arthrit