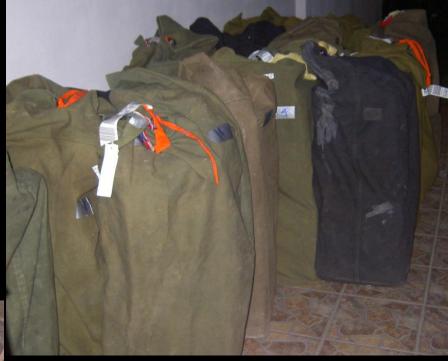

## >1,000 lbs Clinic Supplies

Cost \$10,004 Retail ≈ \$70,000 Medicines and Medical Supplies