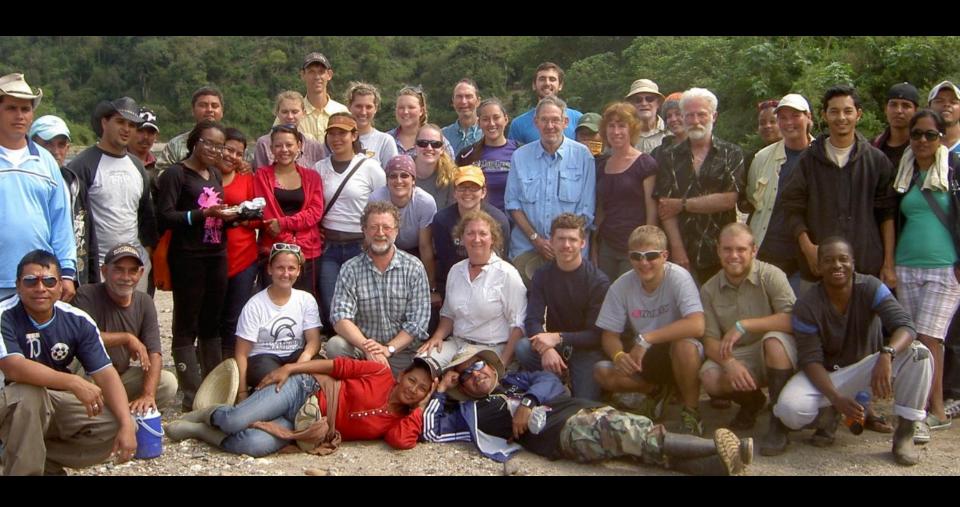

### 29th Medical Practicum

Upper Río Coco, Nicaragua 2-22 January 2013

# Student Experience

Founded 1981

Founded 1981

305 students

Founded 1981

305 students

78 to medical school

Founded 1981

305 students

78 to medical school

17 to dental school

Founded 1981

305 students

78 to medical school

17 to dental school

7 to pharmacy school