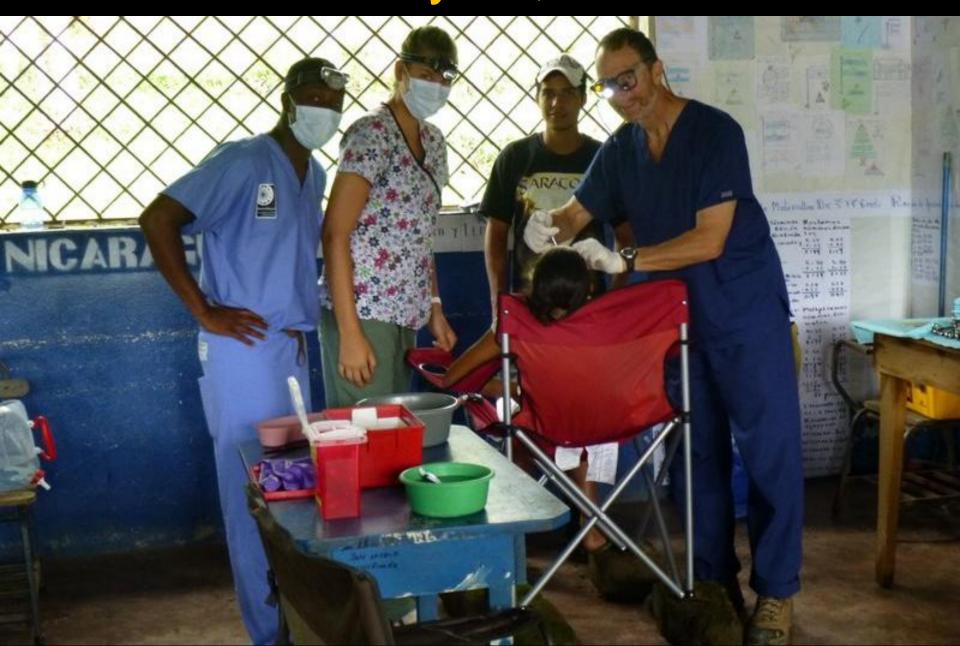

### Paul Fry-Miller, P.A.-C '75

### Michelle Shelly, M.D.

Inspection with Acetic Acid and Cryotherapy