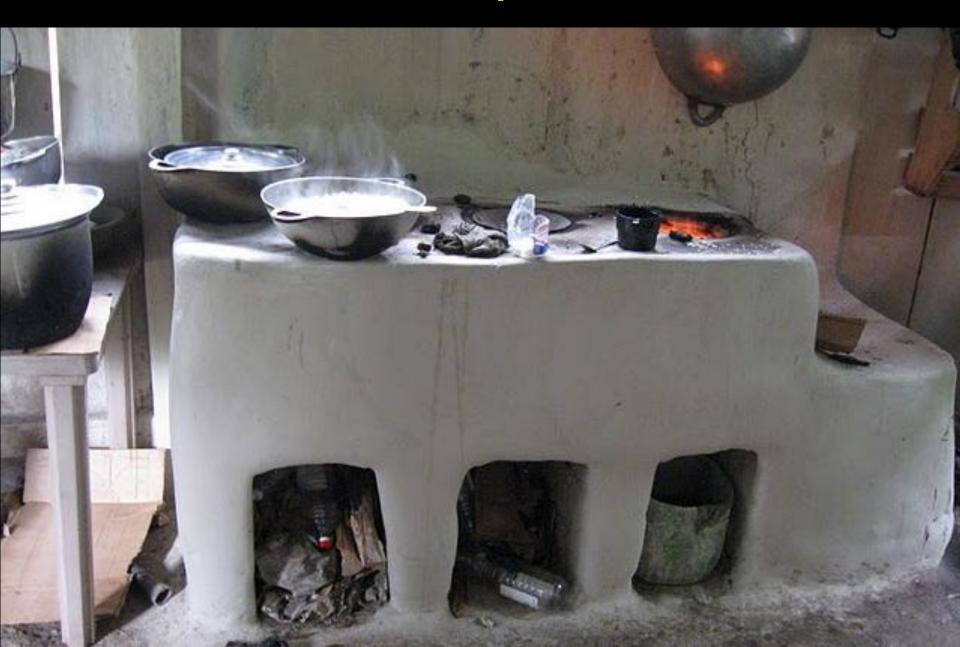

hcare in less-developed country

Founded 1981

Founded 1981

290 Manchester College students

Founded 1981

290 Manchester College students

75 to medical school

Founded 1981

290 Manchester College students

75 to medical school

13 to dental school



# 28<sup>th</sup> Medical Practicum January 2011 Rio Coco, Nicaragua















#### 6 million



#### 6 million

\$1.5 billion



#### **Miskito**



#### **Miskito**





Fuente: Instituto Nacional de Información de Desarrollo, Inide



















230 miles on river





230 miles on river

Miskito



# Over 1,000 lbs Medical Supplies

Cost \$13,000 Retail \$80,000



## Cargo



## **Loading Boats**



## On the Boats



## Travelling



## River



# Hauling Cargo



## Lodging



# Lodging



# Lodging



# Food Preparation



## Food Preparation



## Meal



# Dining Room



## Water



### Water Purifiers



# Broken Pipe



# Laundry



#### **Cultural Presentation**



### Curious Kids



## Soccer



### Livestock



## Clinic



#### Clinic Line



## Clinic Intake



### Miskito Translator



#### Julie Garber, '79



## Bev Eikenberry, MC '69



## Joel Eikenberry, M.D. '68



## Kathy Long, M.D. '71



Michelle Shelly, M.D.



### Eric Reichenbach, M.D.



## Bill Fike, M.D.



# Dr. Moya



## Dave Craft, Pharmacist



# Ed Miller, '56



#### Ari Cylus, Dentist



# Steve Culp, Dentist



# Lorena Lopez, Dentist



### Student Experiences

#### Outcome

1207 medical patients 229 dental patients, 694 teeth 300 glasses

Improved relationships along Rio Coco

Students educated

**Justice** 

Justice,