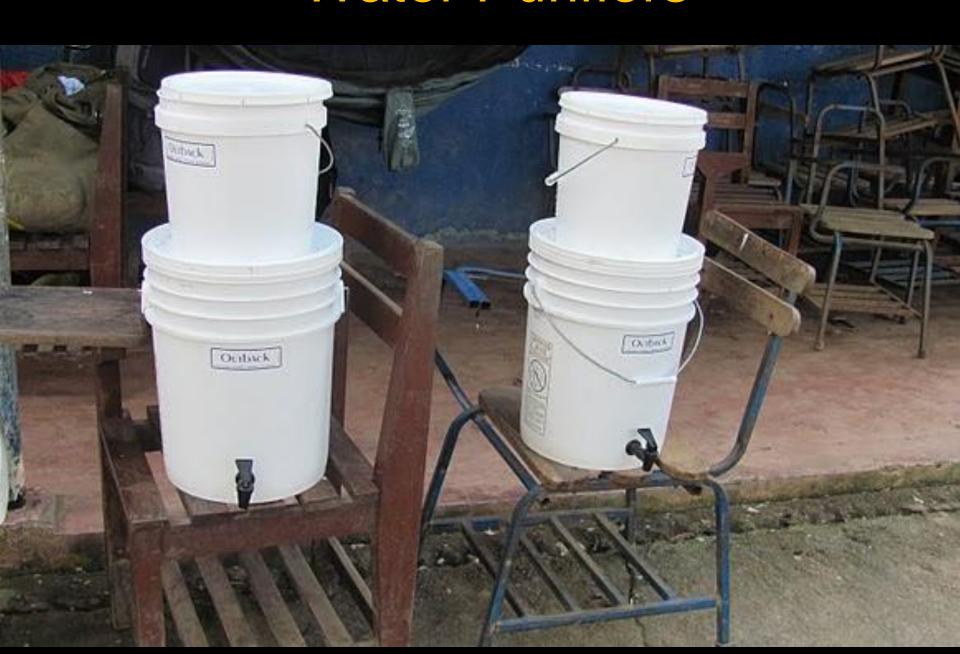

udents

Founded 1981

290 Manchester College students

75 to medical school

Founded 1981

290 Manchester College students

75 to medical school

13 to dental school



# 28<sup>th</sup> Medical Practicum January 2011 Rio Coco, Nicaragua















#### 6 million



#### 6 million

\$1.5 billion



#### **Miskito**



#### **Miskito**





Fuente: Instituto Nacional de Información de Desarrollo, Inide



















230 miles on river





230 miles on river

Miskito



# Over 1,000 lbs Medical Supplies

Cost \$13,000 Retail \$80,000



## Cargo



## **Loading Boats**



## On the Boats



## Travelling



## River



# Hauling Cargo



## Lodging



# Lodging



# Lodging



# Food Preparation



## Food Preparation



## Meal



# Dining Room



## Water



### Water Purifiers



# Broken Pipe



# Laundry



#### **Cultural Presentation**



### Curious Kids



## Soccer



### Livestock



## Clinic



#### Clinic Line



## Clinic Intake



### Miskito Translator



#### Julie Garber, '79



## Bev Eikenberry, MC '69



## Joel Eikenberry, M.D. '68



## Kathy Long, M.D. '71



Michelle Shelly, M.D.



### Eric Reichenbach, M.D.



## Bill Fike, M.D.



# Dr. Moya



## Dave Craft, Pharmacist



# Ed Miller, '56



#### Ari Cylus, Dentist



# Steve Culp, Dentist



# Lorena Lopez, Dentist



### Student Experiences

#### Outcome

1207 medical patients 229 dental patients, 694 teeth 300 glasses

Improved relationships along Rio Coco

Students educated

**Justice** 

Justice, Service

Justice, Service, Integrity

Justice,
Service,
Integrity,
Diversity

Justice,