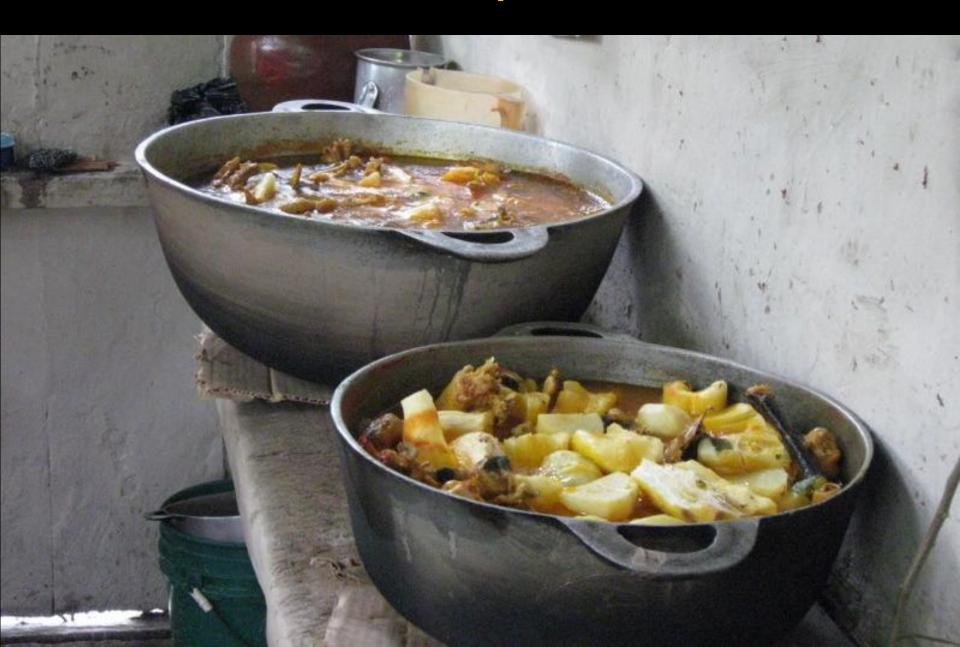

country

Founded 1981

Founded 1981

290 Manchester College students

Founded 1981

290 Manchester College students

75 to medical school

Founded 1981

290 Manchester College students

75 to medical school

13 to dental school



# 28<sup>th</sup> Medical Practicum January 2011 Rio Coco, Nicaragua















#### 6 million



#### 6 million

\$1.5 billion



#### **Miskito**



#### **Miskito**





Fuente: Instituto Nacional de Información de Desarrollo, Inide



















230 miles on river





230 miles on river

Miskito



# Over 1,000 lbs Medical Supplies

Cost \$13,000 Retail \$80,000



## Cargo



## **Loading Boats**



## On the Boats



## Travelling



## River



# Hauling Cargo



## Lodging



# Lodging



# Lodging



# Food Preparation



## Food Preparation



## Meal



# Dining Room



## Water



### Water Purifiers



# Broken Pipe



# Laundry



#### **Cultural Presentation**



### Curious Kids



## Soccer



### Livestock



## Clinic



#### Clinic Line



## Clinic Intake



### Miskito Translator



#### Julie Garber, '79



## Bev Eikenberry, MC '69



## Joel Eikenberry, M.D. '68



## Kathy Long, M.D. '71



Michelle Shelly, M.D.



### Eric Reichenbach, M.D.



## Bill Fike, M.D.



# Dr. Moya



## Dave Craft, Pharmacist



# Ed Miller, '56



#### Ari Cylus, Dentist



# Steve Culp, Dentist



# Lorena Lopez, Dentist



### Student Experiences

#### Outcome

1207 medical patients 229 dental patients, 694 teeth 300 glasses

Improved relationships along Rio Coco

Students educated

**Justice** 

Justice, Service

Justice, Servi