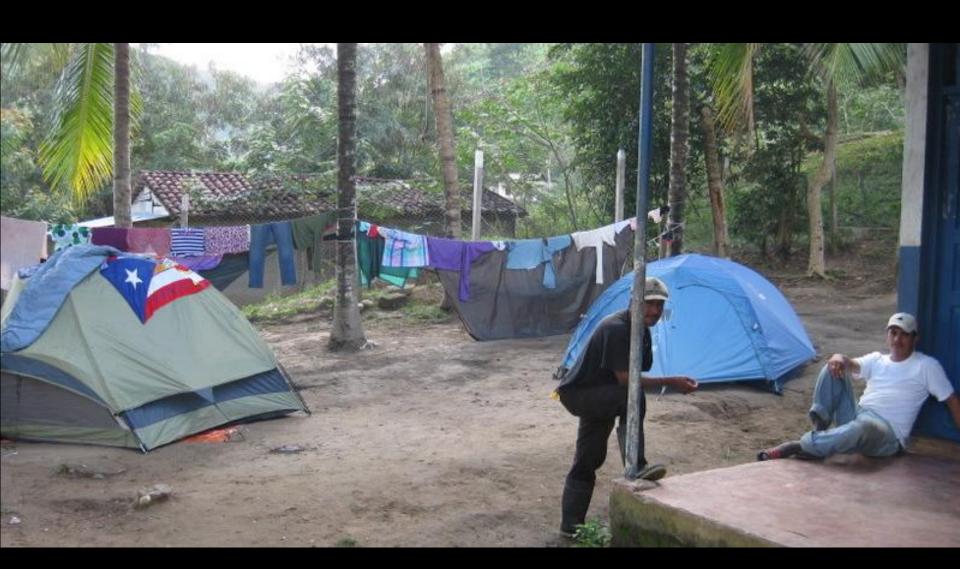

sionals

Provide healthcare in less-developed country

Founded 1981

Founded 1981

290 Manchester College students

Founded 1981

290 Manchester College students

75 to medical school

Founded 1981

290 Manchester College students

75 to medical school

13 to dental school



# 28<sup>th</sup> Medical Practicum January 2011 Rio Coco, Nicaragua















#### 6 million



#### 6 million

\$1.5 billion



#### **Miskito**



#### **Miskito**





Fuente: Instituto Nacional de Información de Desarrollo, Inide



















230 miles on river





230 miles on river

Miskito



# Over 1,000 lbs Medical Supplies

Cost \$13,000 Retail \$80,000



## Cargo



## **Loading Boats**



## On the Boats



## Travelling



## River



# Hauling Cargo



## Lodging



# Lodging



# Lodging



# Food Preparation



## Food Preparation



## Meal



# Dining Room



## Water



### Water Purifiers



# Broken Pipe



# Laundry



#### **Cultural Presentation**



### Curious Kids



## Soccer



### Livestock



## Clinic



#### Clinic Line



## Clinic Intake



### Miskito Translator



#### Julie Garber, '79



## Bev Eikenberry, MC '69



## Joel Eikenberry, M.D. '68



## Kathy Long, M.D. '71



Michelle Shelly, M.D.



### Eric Reichenbach, M.D.



## Bill Fike, M.D.



# Dr. Moya



## Dave Craft, Pharmacist



# Ed Miller, '56



#### Ari Cylus, Dentist



# Steve Culp, Dentist



# Lorena Lopez, Dentist



### Student Experiences

#### Outcome

1207 medical patients 229 dental patients, 694 teeth 300 glasses

Improved relationships along Rio Coco

Students educated

*