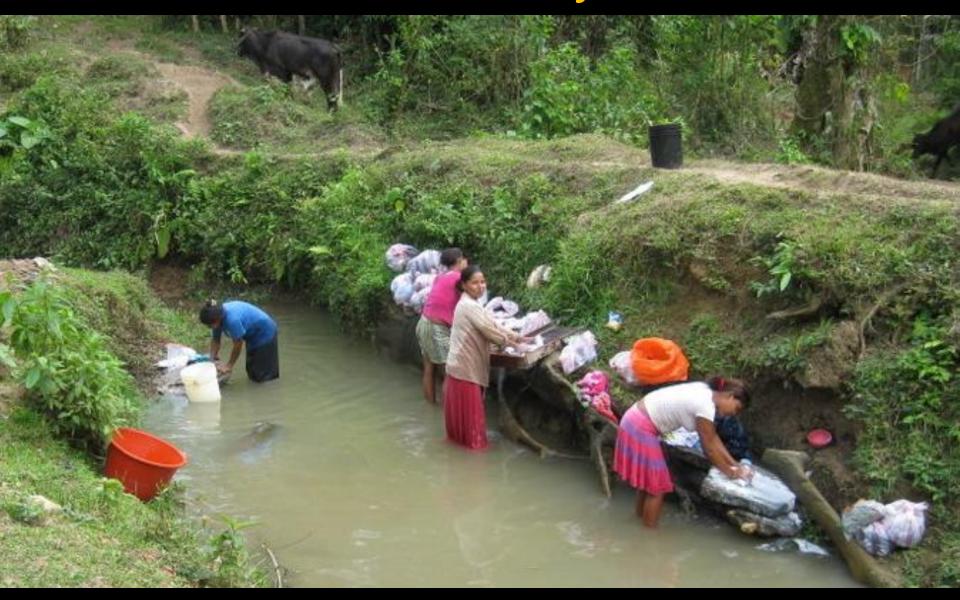

hester College students

75 to medical school

Founded 1981

290 Manchester College students

75 to medical school

13 to dental school



# 28<sup>th</sup> Medical Practicum January 2011 Rio Coco, Nicaragua















#### 6 million



#### 6 million

\$1.5 billion



#### **Miskito**



#### **Miskito**





Fuente: Instituto Nacional de Información de Desarrollo, Inide



















230 miles on river





230 miles on river

Miskito



# Over 1,000 lbs Medical Supplies

Cost \$13,000 Retail \$80,000



## Cargo



## **Loading Boats**



## On the Boats



## Travelling



## River



# Hauling Cargo



## Lodging



# Lodging



# Lodging



# Food Preparation



## Food Preparation



## Meal



# Dining Room



## Water



### Water Purifiers



# Broken Pipe



# Laundry



#### **Cultural Presentation**



### Curious Kids



## Soccer



### Livestock



## Clinic



#### Clinic Line



## Clinic Intake



### Miskito Translator



#### Julie Garber, '79



## Bev Eikenberry, MC '69



## Joel Eikenberry, M.D. '68



## Kathy Long, M.D. '71



Michelle Shelly, M.D.



### Eric Reichenbach, M.D.



## Bill Fike, M.D.



# Dr. Moya



## Dave Craft, Pharmacist



# Ed Miller, '56



#### Ari Cylus, Dentist



# Steve Culp, Dentist



# Lorena Lopez, Dentist



### Student Experiences

#### Outcome

1207 medical patients 229 dental patients, 694 teeth 300 glasses

Improved relationships along Rio Coco

Students educated

**Justice** 

Justice, Service

Justice, Service, Integrity

Justice,
Service,
Integrity,
Diversity

Justice,
Service,
Integrity,
Diversity