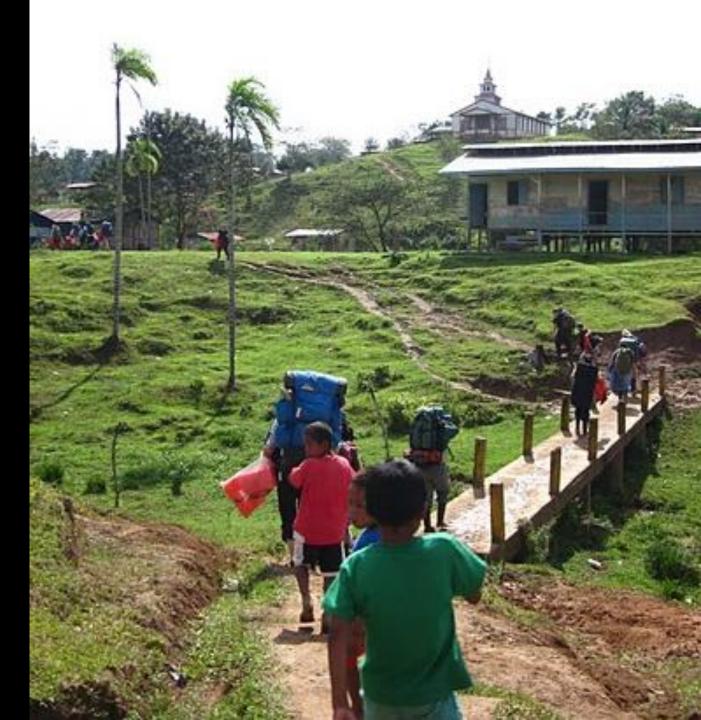

Students** 

Involve U.S. medical professionals

Provide healthcare in less-developed country

Founded 1981

Founded 1981

290 Manchester College students

Founded 1981

290 Manchester College students

75 to medical school

Founded 1981

290 Manchester College students

75 to medical school

13 to dental school



# 28<sup>th</sup> Medical Practicum January 2011 Rio Coco, Nicaragua















#### 6 million



#### 6 million

\$1.5 billion



#### **Miskito**



#### **Miskito**





Fuente: Instituto Nacional de Información de Desarrollo, Inide



















230 miles on river





230 miles on river

Miskito



# Over 1,000 lbs Medical Supplies

Cost \$13,000 Retail \$80,000



## Cargo



## **Loading Boats**



## On the Boats



## Travelling



## River



# Hauling Cargo



## Lodging



# Lodging



# Lodging



# Food Preparation



## Food Preparation



## Meal



# Dining Room



## Water



### Water Purifiers



# Broken Pipe



# Laundry



#### **Cultural Presentation**



### Curious Kids



## Soccer



### Livestock



## Clinic



#### Clinic Line



## Clinic Intake



### Miskito Translator



#### Julie Garber, '79



## Bev Eikenberry, MC '69



## Joel Eikenberry, M.D. '68



## Kathy Long, M.D. '71



Michelle Shelly, M.D.



### Eric Reichenbach, M.D.



## Bill Fike, M.D.



# Dr. Moya



## Dave Craft, Pharmacist



# Ed Miller, '56



#### Ari Cylus, Dentist



# Steve Culp, Dentist



# Lorena Lopez, Dentist



### Student Experiences

#### Outcome

1207 medical patients 229 dental patients, 694 teeth 300 glasses

Improved relationsh