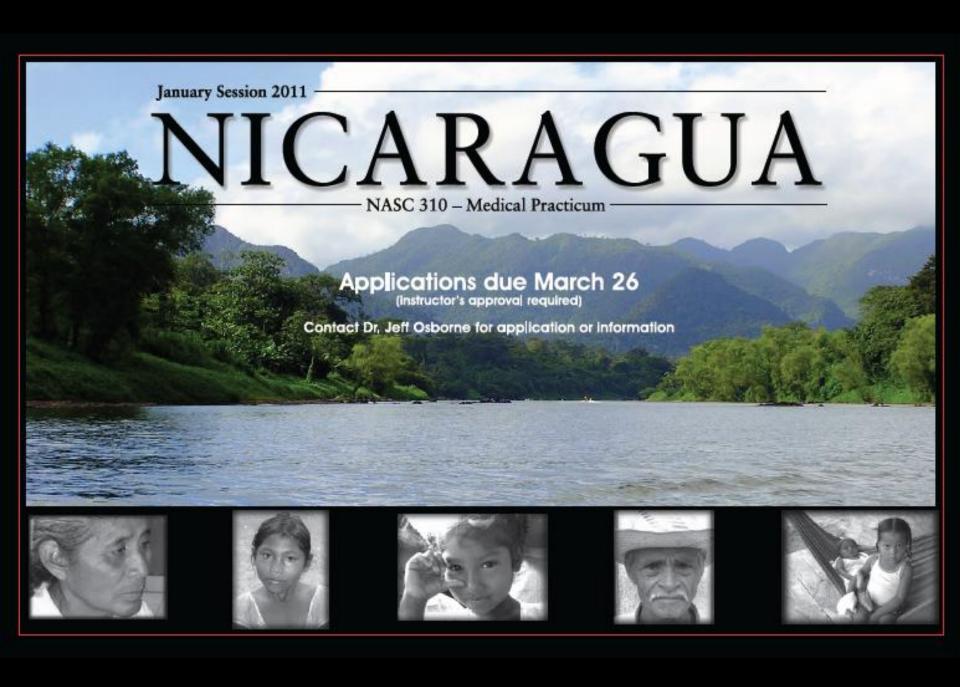

# 28<sup>th</sup> Medical Practicum



#### Outline

- I. Background
- II. Clinic
- **III.Student Experiences**
- IV.Conclusion
- V. Acknowledgements



**Educate Students** 

**Educate Students** 

Involve U.S. medical professionals

**Educate Students** 

Involve U.S. medical professionals

Provide healthcare in less-developed country

Founded 1981

Founded 1981

290 Manchester College students

Founded 1981

290 Manchester College students

75 to medical school

Founded 1981

290 Manchester College students

75 to medical school

13 to dental school



# 28<sup>th</sup> Medical Practicum January 2011 Rio Coco, Nicaragua















#### 6 million



#### 6 million

\$1.5 billion



#### **Miskito**



#### **Miskito**





Fuente: Instituto Nacional de Información de Desarrollo, Inide



















230 miles on river





230 miles on river

Miskito



# Over 1,000 lbs Medical Supplies

Cost \$13,000 Retail \$80,000



## Carg