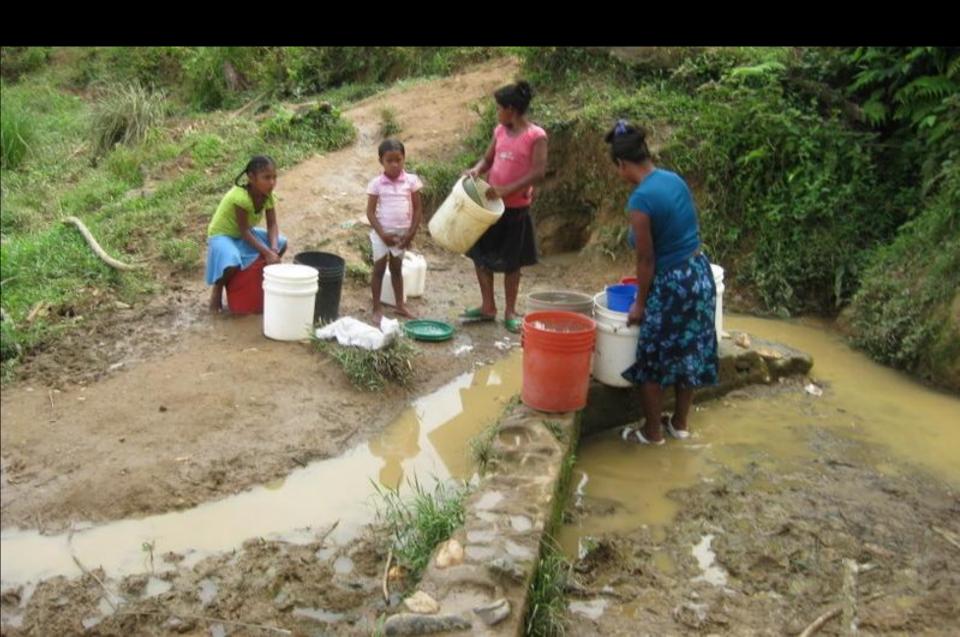

0 Manchester College students

Founded 1981

290 Manchester College students

75 to medical school

Founded 1981

290 Manchester College students

75 to medical school

13 to dental school



# 28<sup>th</sup> Medical Practicum January 2011 Rio Coco, Nicaragua















#### 6 million



#### 6 million

\$1.5 billion



#### **Miskito**



#### **Miskito**





Fuente: Instituto Nacional de Información de Desarrollo, Inide



















230 miles on river





230 miles on river

Miskito



# Over 1,000 lbs Medical Supplies

Cost \$13,000 Retail \$80,000



## Cargo



## **Loading Boats**



## On the Boats



## Travelling



## River



# Hauling Cargo



## Lodging



# Lodging



# Lodging



# Food Preparation



## Food Preparation



## Meal



# Dining Room



## Water



### Water Purifiers



# Broken Pipe



# Laundry



#### **Cultural Presentation**



### Curious Kids



## Soccer



### Livestock



## Clinic



#### Clinic Line



## Clinic Intake



### Miskito Translator



#### Julie Garber, '79



## Bev Eikenberry, MC '69



## Joel Eikenberry, M.D. '68



## Kathy Long, M.D. '71



Michelle Shelly, M.D.



### Eric Reichenbach, M.D.



## Bill Fike, M.D.



# Dr. Moya



## Dave Craft, Pharmacist



# Ed Miller, '56



#### Ari Cylus, Dentist



# Steve Culp, Dentist



# Lorena Lopez, Dentist



### Student Experiences

#### Outcome

1207 medical patients 229 dental patients, 694 teeth 300 glasses

Improved relationships along Rio Coco

Students educated

**Justice** 

Justice, Service

Justice, Service, Integrity

Justice,
Service,
Integri