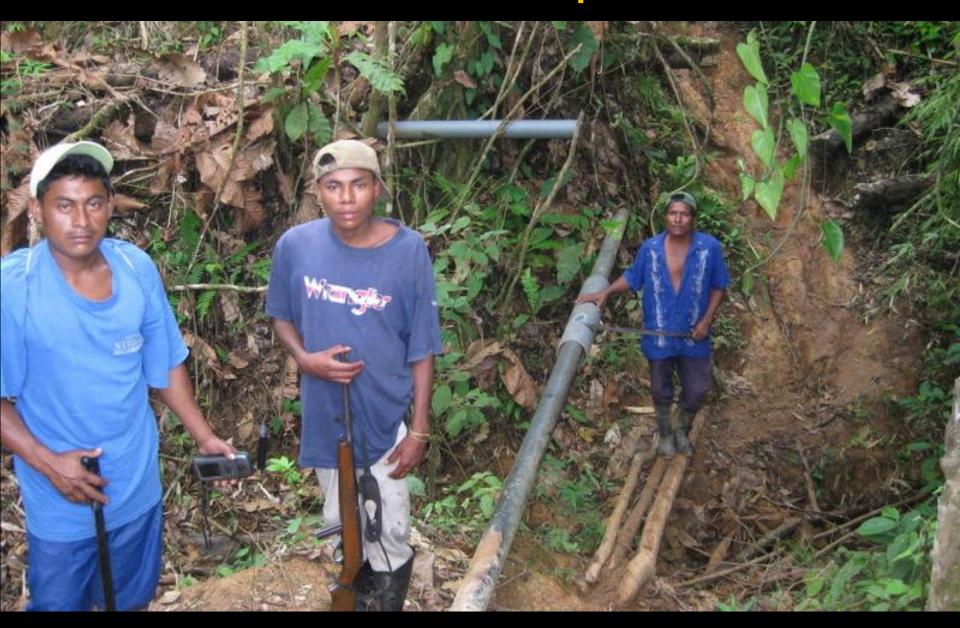

981

290 Manchester College students

75 to medical school

Founded 1981

290 Manchester College students

75 to medical school

13 to dental school



# 28<sup>th</sup> Medical Practicum January 2011 Rio Coco, Nicaragua















#### 6 million



#### 6 million

\$1.5 billion



#### **Miskito**



#### **Miskito**





Fuente: Instituto Nacional de Información de Desarrollo, Inide



















230 miles on river





230 miles on river

Miskito



# Over 1,000 lbs Medical Supplies

Cost \$13,000 Retail \$80,000



## Cargo



## **Loading Boats**



## On the Boats



## Travelling



## River



# Hauling Cargo



## Lodging



# Lodging



# Lodging



# Food Preparation



## Food Preparation



## Meal



# Dining Room



## Water



### Water Purifiers



# Broken Pipe



# Laundry



#### **Cultural Presentation**



### Curious Kids



## Soccer



### Livestock



## Clinic



#### Clinic Line



## Clinic Intake



### Miskito Translator



#### Julie Garber, '79



## Bev Eikenberry, MC '69



## Joel Eikenberry, M.D. '68



## Kathy Long, M.D. '71



Michelle Shelly, M.D.



### Eric Reichenbach, M.D.



## Bill Fike, M.D.



# Dr. Moya



## Dave Craft, Pharmacist



# Ed Miller, '56



#### Ari Cylus, Dentist



# Steve Culp, Dentist



# Lorena Lopez, Dentist



### Student Experiences

#### Outcome

1207 medical patients 229 dental patients, 694 teeth 300 glasses

Improved relationships along Rio Coco

Students educated

**Justice** 

Justice, Service

Justice, Service, Integrity

Justice,
Service,
Integrity,
Diversity

Justice,
Service,
Integri