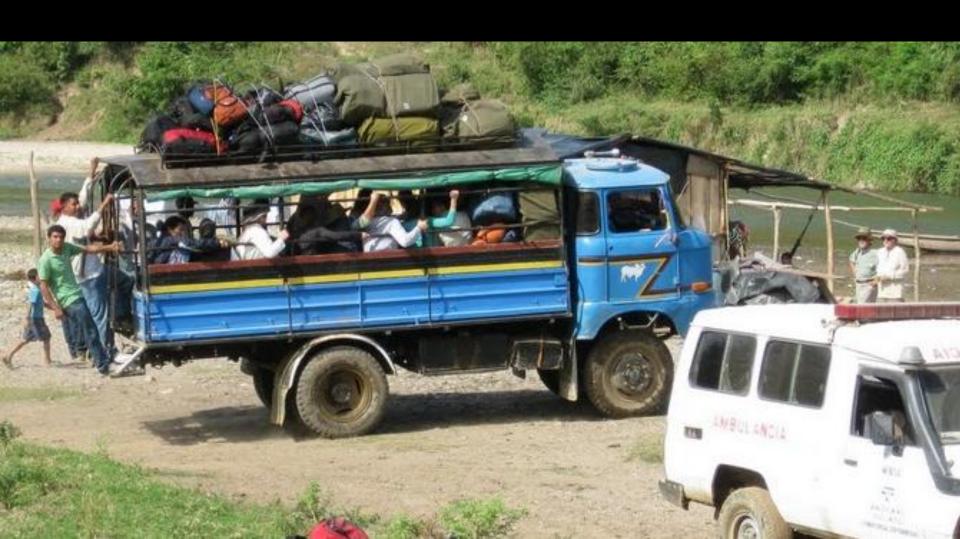

# Over 1,000 lbs Medical Supplies

Cost \$13,000 Retail \$80,000

## Cargo

# Hauling Cargo