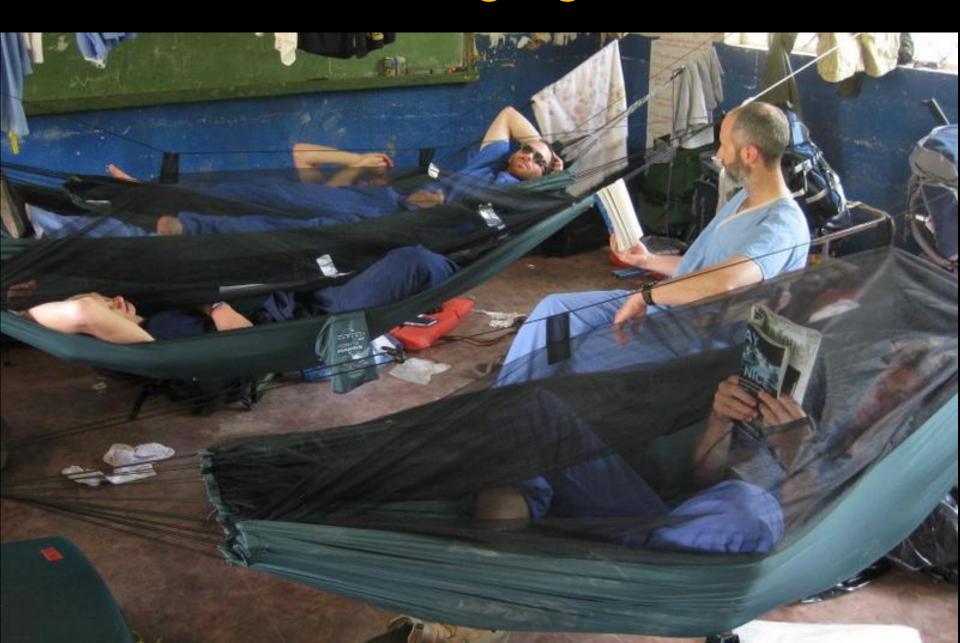

edical professionals

Provide healthcare in less-developed country

Founded 1981

Founded 1981

290 Manchester College students

Founded 1981

290 Manchester College students

75 to medical school

Founded 1981

290 Manchester College students

75 to medical school

13 to dental school



# 28<sup>th</sup> Medical Practicum January 2011 Rio Coco, Nicaragua















#### 6 million



#### 6 million

\$1.5 billion



#### **Miskito**



#### **Miskito**





Fuente: Instituto Nacional de Información de Desarrollo, Inide



















230 miles on river





230 miles on river

Miskito



# Over 1,000 lbs Medical Supplies

Cost \$13,000 Retail \$80,000



## Cargo



## **Loading Boats**



## On the Boats



## Travelling



## River



# Hauling Cargo



## Lodging



# Lodging



# Lodging



# Food Preparation



## Food Preparation



## Meal



# Dining Room



## Water



### Water Purifiers



# Broken Pipe



# Laundry



#### **Cultural Presentation**



### Curious Kids



## Soccer



### Livestock



## Clinic



#### Clinic Line



## Clinic Intake



### Miskito Translator



#### Julie Garber, '79



## Bev Eikenberry, MC '69



## Joel Eikenberry, M.D. '68



## Kathy Long, M.D. '71



Michelle Shelly, M.D.



### Eric Reichenbach, M.D.



## Bill Fike, M.D.



# Dr. Moya



## Dave Craft, Pharmacist



# Ed Miller, '56



#### Ari Cylus, Dentist



# Steve Culp, Dentist



# Lorena Lopez, Dentist



### Student Experiences

#### Outcome

1207 medical patients 229 dental patients, 694 teeth 300 glasses

Improved relationships along Rio Coco

Student