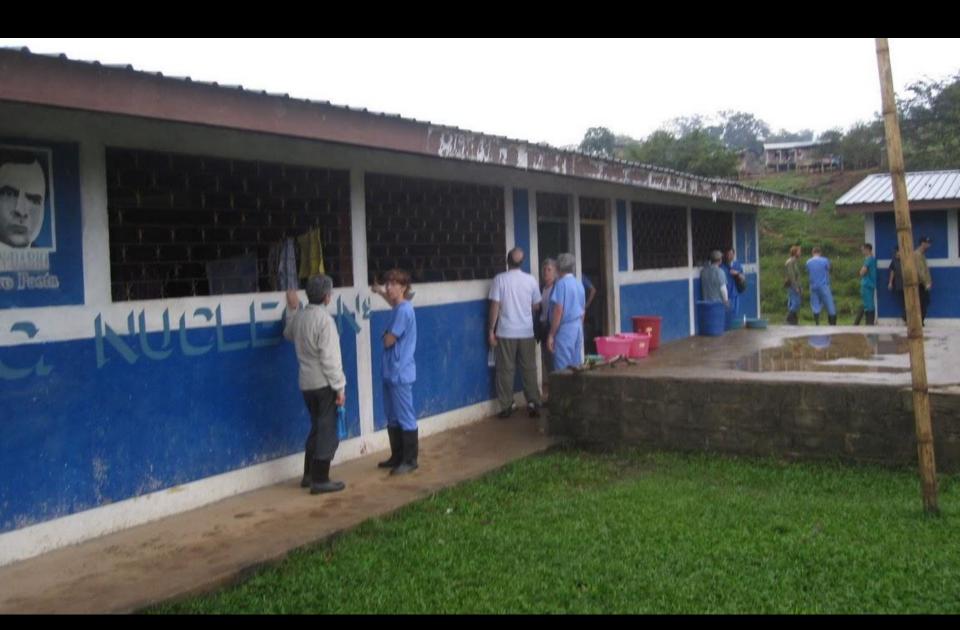

nvolve U.S. medical professionals

Provide healthcare in less-developed country

Founded 1981

Founded 1981

290 Manchester College students

Founded 1981

290 Manchester College students

75 to medical school

Founded 1981

290 Manchester College students

75 to medical school

13 to dental school



# 28<sup>th</sup> Medical Practicum January 2011 Rio Coco, Nicaragua















#### 6 million



#### 6 million

\$1.5 billion



#### **Miskito**



#### **Miskito**





Fuente: Instituto Nacional de Información de Desarrollo, Inide



















230 miles on river





230 miles on river

Miskito



# Over 1,000 lbs Medical Supplies

Cost \$13,000 Retail \$80,000



## Cargo



## **Loading Boats**



## On the Boats



## Travelling



## River



# Hauling Cargo



## Lodging



# Lodging



# Lodging



# Food Preparation



## Food Preparation



## Meal



# Dining Room



## Water



### Water Purifiers



# Broken Pipe



# Laundry



#### **Cultural Presentation**



### Curious Kids



## Soccer



### Livestock



## Clinic



#### Clinic Line



## Clinic Intake



### Miskito Translator



#### Julie Garber, '79



## Bev Eikenberry, MC '69



## Joel Eikenberry, M.D. '68



## Kathy Long, M.D. '71



Michelle Shelly, M.D.



### Eric Reichenbach, M.D.



## Bill Fike, M.D.



# Dr. Moya



## Dave Craft, Pharmacist



# Ed Miller, '56



#### Ari Cylus, Dentist



# Steve Culp, Dentist



# Lorena Lopez, Dentist



### Student Experiences

#### Outcome

1207 medical patients 229 dental patients, 694 teeth 300 glasses

Improved relationships along Rio